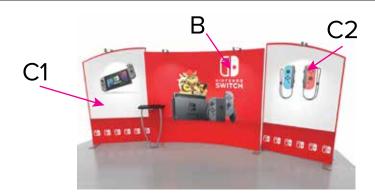

## SYK-2012

Graphic Template 10 x 20 Inline Exhibit Backwall with Concave Rectangular Panel & Flat, Arched Side Panels - SEG Graphics

NOTE: All Raster Art (jpg, tiff,psd, png, etc.) must be at least 100 dpi at print size.

Standard kits are often customized. Please check with Customer Service to ensure that this template matches your specific job.