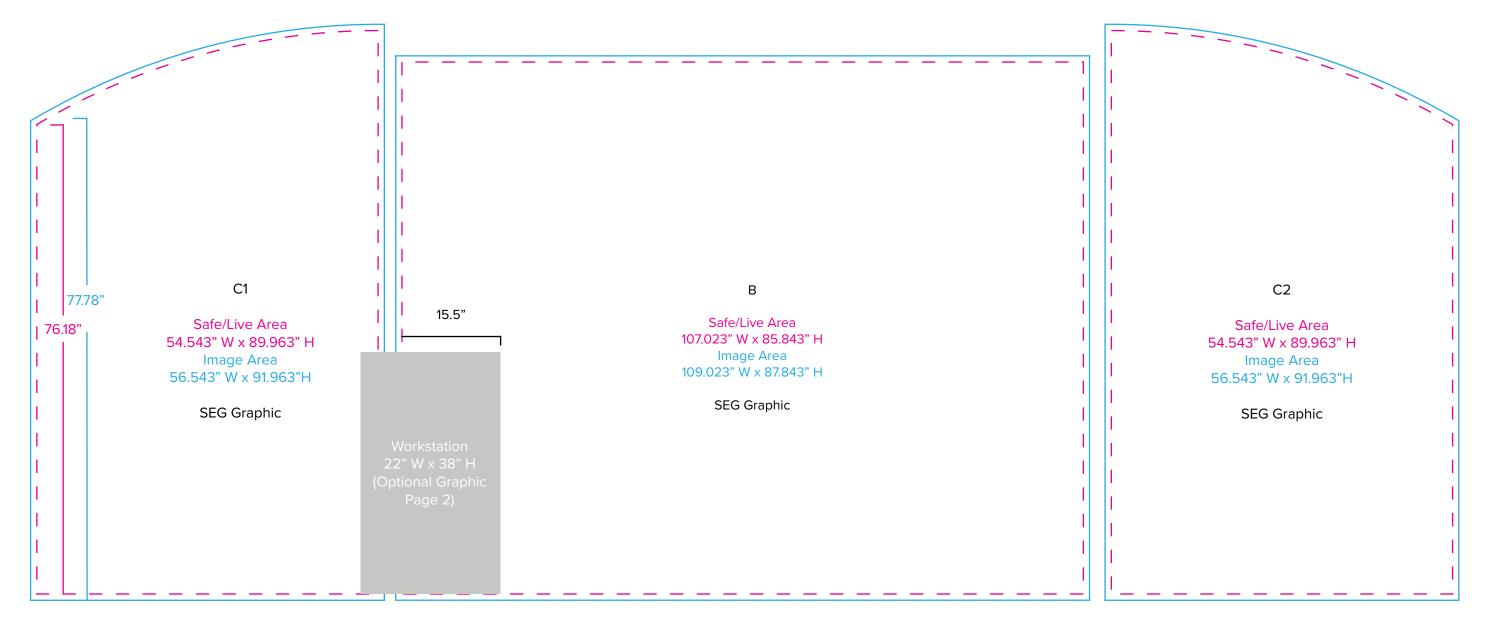

## SYK-2012

Graphic Template 10 x 20 Inline Exhibit Backwall with Concave Rectangular Panel & Flat, Arched Side Panels - SEG Graphics

NOTE: All Raster Art (jpg, tiff,psd, png, etc.) must be at least 100 dpi at print size.

Standard kits are often customized. Please check with Customer Service to ensure that this template matches your specific job.