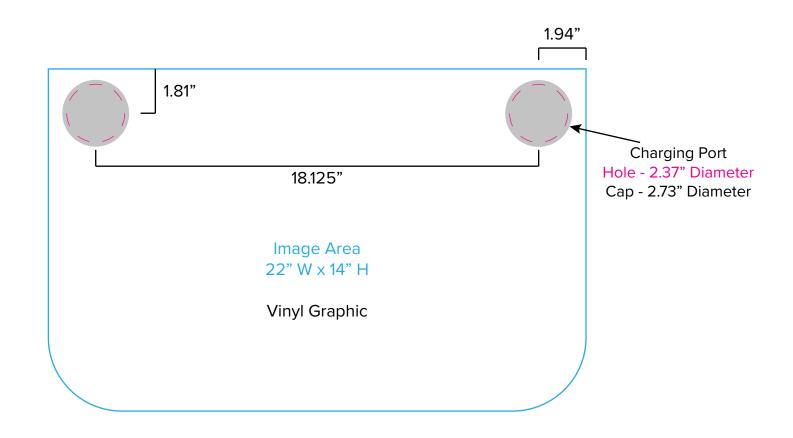

## Graphic Template Backwall Workstation Countertop – Vinyl Graphics Graphics NOT included in base price. Please request pricing.

NOTE: All Raster Art (jpg, tiff,psd, png, etc.) must be at least 100 dpi at print size. Standard kits are often customized. Please check with Customer Service to ensure that this template matches your specific job.